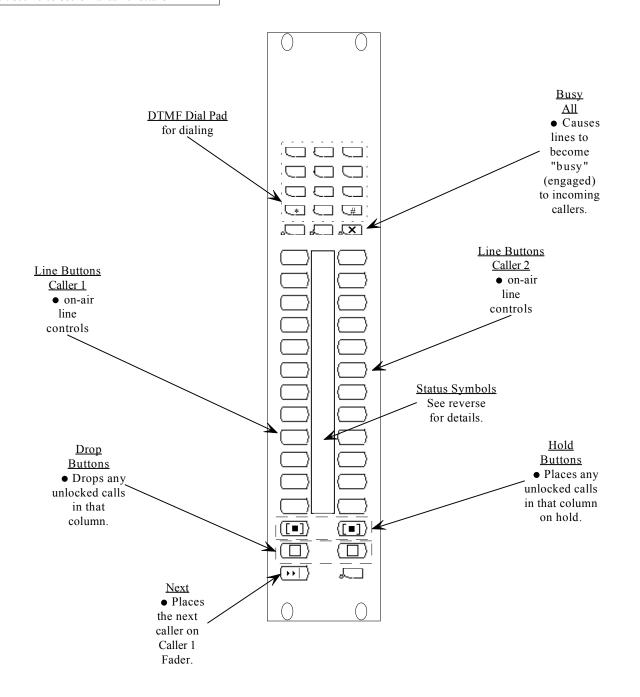

The Console Director operates in Talent Mode only.
For use with Telos TWOx12 and Series 2101 only.
Console Directors are connected to the Telos interface in the same manner as the Telos Desktop Director. See Telos User's Manual for details

| Console Director Status Symbols™ |                                                                                                                                      |
|----------------------------------|--------------------------------------------------------------------------------------------------------------------------------------|
|                                  |                                                                                                                                      |
|                                  | This line is assigned to your show, but is currently idle.                                                                           |
|                                  | This line is in use in another studio.                                                                                               |
|                                  | This line is ringing.                                                                                                                |
|                                  | This line is on hold.                                                                                                                |
| •                                | This line is on-air on the Caller 1 fader.                                                                                           |
|                                  | This line is on-air on the Caller 2 fader.                                                                                           |
|                                  | This line is on-air & locked - Caller 1 fader<br>Pressing the left line button will unlock this line.                                |
|                                  | This line is on-air & locked - Caller 2 fader<br>Pressing the right line button will unlock this line.                               |
| ******                           | The caller on this line has been screened.                                                                                           |
| uit <sub>et</sub>                | The caller on this line has been screened and is up next.<br>Pressing the next button will put this caller on-air on Caller 1 fader. |
|                                  | This line has been "busied" by the busy-all function<br>Press "X" button to cancel busy-all.                                         |
|                                  | This line is not assigned for this show configuration                                                                                |
|                                  |                                                                                                                                      |