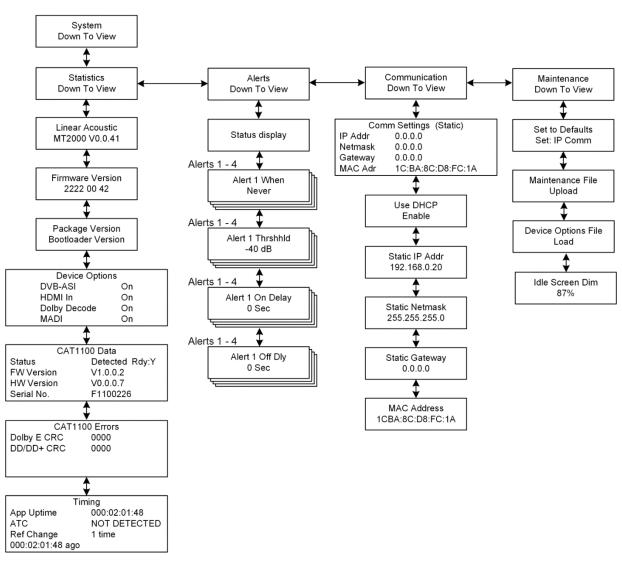

stem</u> menus and sub-menus are where all the parameters and inputs are adjusted.

To adjust a parameter, turn the encoder to the value you want and then press it to the right to select (enter) the value



#### LOUDNESS/VOLUME CONTROL WINDOW:

Press the joystick/encoder:

- UP to reset the loudness measurements
- DOWN to mute or unmute the speaker/headphone outputs
- LEFT to solo the left channel of an audio pair
- RIGHT to solo the right channel of an audio pair

Rotate the encoder to adjust the listening volume



### **Entire MT2000 Menu Tree**

## MT2000 Menu Tree January, 2016 (Version 0.0.42 and higher)



# **Top Level Menu**



## **Input Status and Home Menu Tree**



#### **Presets Sub Menu**



# Output, Signal Generator, and Loudness Meter Sub Menu



## **System Sub Menu**



THE TELOS ALLIANCE™