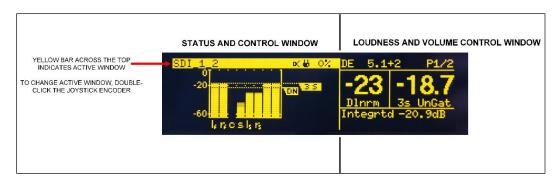

- Status/Control window on the left. All statuses, audio meters, and menus are displayed and adjusted.
- Loudness/Volume Control window on the right. Loudness measurements and envelope information about the audio source are displayed. The speaker/headphone volume control is functional in this window as well.

To change between the two windows, press the joystick/encoder in 2x quickly (double-click)