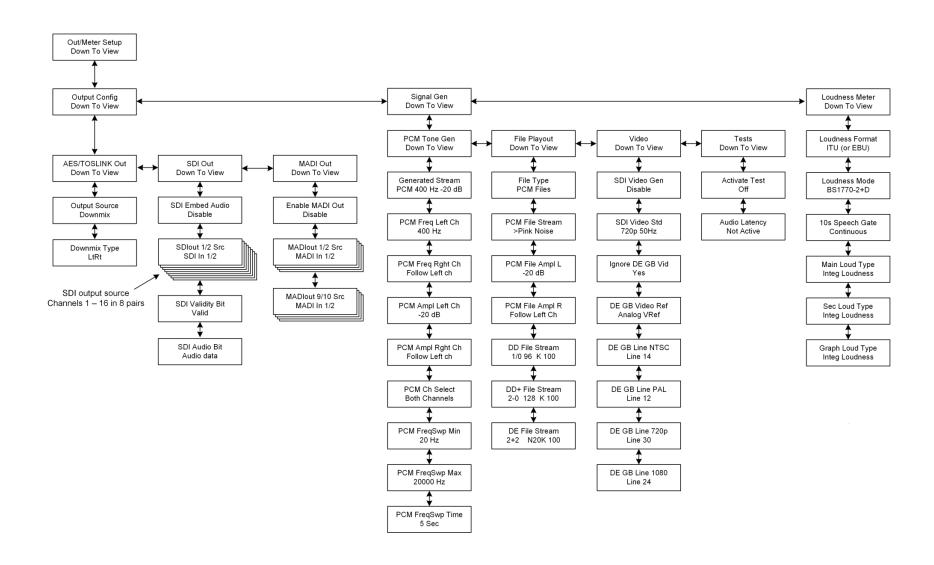

Meter Setup</u>, and <u>System</u> menus and sub-menus are where all the parameters and inputs are adjusted.

To adjust a parameter, turn the encoder to the value you want and then press it to the right to select (enter) the value



#### LOUDNESS/VOLUME CONTROL WINDOW:

Press the joystick/encoder:

- UP to reset the loudness measurements
- DOWN to mute or unmute the speaker/headphone outputs
- LEFT to solo the left channel of an audio pair
- RIGHT to solo the right channel of an audio pair

Rotate the encoder to adjust the listening volume



### **Entire MT2000 Menu Tree**

## MT2000 Menu Tree January, 2016 (Version 0.0.42 and higher)



# **Top Level Menu**



## **Input Status and Home Menu Tree**



#### **Presets Sub Menu**



# Output, Signal Generator, and Loudness Meter Sub Menu



## **System Sub Menu**



THE TELOS ALLIANCE™