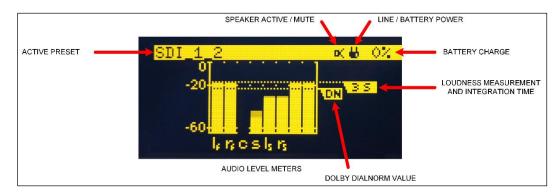

#### STATUS/CONTROL WINDOW:

To navigate through menus and displays, press the joystick/encoder:

**UP** or **DOWN** to move through a menu structure "vertically"

#### **RIGHT** to:

- move to the next menu option to the right.
- Accept the change in a parameter value (change from current value is indicated by
  - a \* character to the left of the parameter name)

**LEFT** to "escape"/back out of submenus, or to circle left at the top menu.

① If you are ever feeling lost in the menus and want to get back to the top level menus, press the joystick to the left repeatedly

The <u>Presets</u>, <u>Out/Meter Setup</u>, and <u>System</u> menus and sub-menus are where all the parameters and inputs are adjusted.

To adjust a parameter, turn the encoder to the value you want and then press it to the right to select (enter) the value