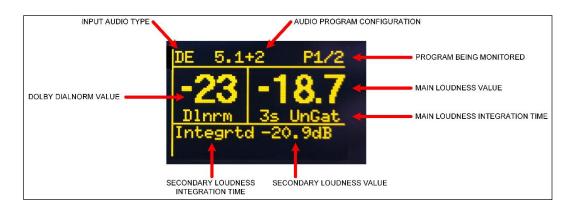

#### LOUDNESS/VOLUME CONTROL WINDOW:

Press the joystick/encoder:

- UP to reset the loudness measurements
- DOWN to mute or unmute the speaker/headphone outputs
- LEFT to solo the left channel of an audio pair
- RIGHT to solo the right channel of an audio pair

Rotate the encoder to adjust the listening volume