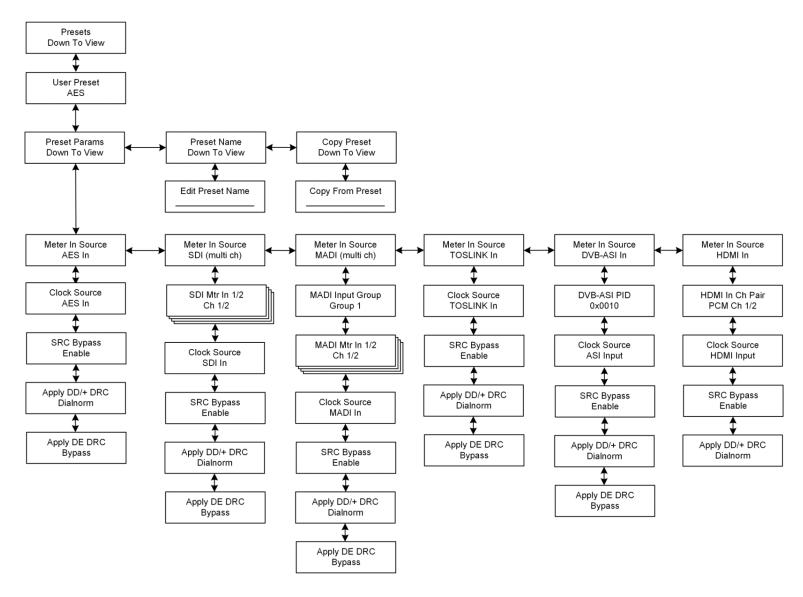

oystick to the left repeatedly

The <u>Presets</u>, <u>Out/Meter Setup</u>, and <u>System</u> menus and sub-menus are where all the parameters and inputs are adjusted.

To adjust a parameter, turn the encoder to the value you want and then press it to the right to select (enter) the value



#### LOUDNESS/VOLUME CONTROL WINDOW:

Press the joystick/encoder:

- UP to reset the loudness measurements
- DOWN to mute or unmute the speaker/headphone outputs
- LEFT to solo the left channel of an audio pair
- RIGHT to solo the right channel of an audio pair

Rotate the encoder to adjust the listening volume



### **Entire MT2000 Menu Tree**

## MT2000 Menu Tree January, 2016 (Version 0.0.42 and higher)



# **Top Level Menu**



## **Input Status and Home Menu Tree**



#### **Presets Sub Menu**



# Output, Signal Generator, and Loudness Meter Sub Menu



## **System Sub Menu**



THE TELOS ALLIANCE™