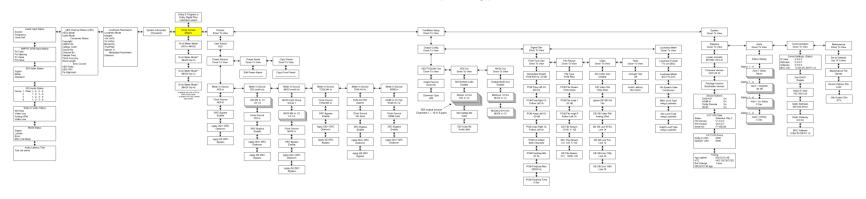

### **Entire MT2000 Menu Tree**

## MT2000 Menu Tree January, 2016 (Version 0.0.42 and higher)

# **Top Level Menu**

## **Input Status and Home Menu Tree**

#### **Presets Sub Menu**

# Output, Signal Generator, and Loudness Meter Sub Menu

## **System Sub Menu**

THE TELOS ALLIANCE™