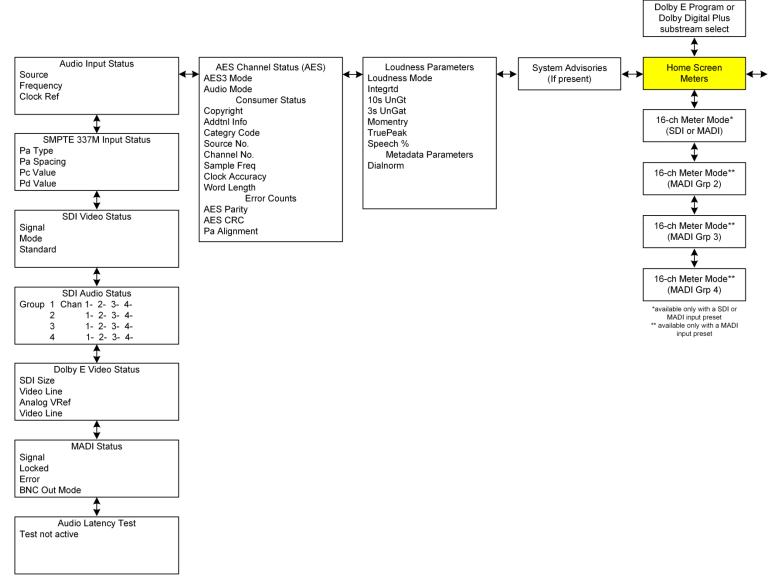

top level menus, press the joystick to the left repeatedly

The <u>Presets</u>, <u>Out/Meter Setup</u>, and <u>System</u> menus and sub-menus are where all the parameters and inputs are adjusted.

To adjust a parameter, turn the encoder to the value you want and then press it to the right to select (enter) the value



#### LOUDNESS/VOLUME CONTROL WINDOW:

Press the joystick/encoder:

- UP to reset the loudness measurements
- DOWN to mute or unmute the speaker/headphone outputs
- LEFT to solo the left channel of an audio pair
- RIGHT to solo the right channel of an audio pair

Rotate the encoder to adjust the listening volume



### **Entire MT2000 Menu Tree**

## MT2000 Menu Tree January, 2016 (Version 0.0.42 and higher)



# **Top Level Menu**



## **Input Status and Home Menu Tree**



#### **Presets Sub Menu**



# Output, Signal Generator, and Loudness Meter Sub Menu



## **System Sub Menu**



THE TELOS ALLIANCE™